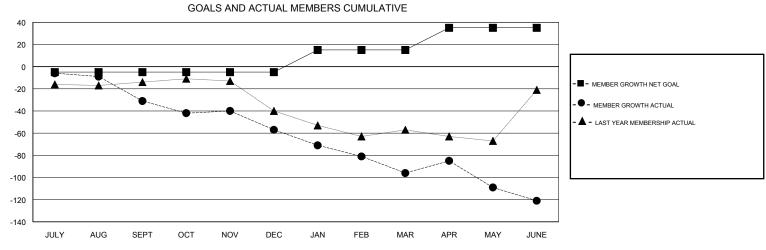

## MONTHLY MEMBERSHIP PROGRESS REPORT

## District 25 C

Results as of: 06/30/2018







| DROPPED CLUBS: 2  DROPPED MEMBERS |     | 33 CLUBS OF 58 ADDED 1 OR MORE<br>NEW MEMBERS | GENDER DISTRIBUTION  MALE 1,063 (71.82%)  FEMALE 417 (28.18%)  Women Percentage Fiscal Year Goal: 29% |   |
|-----------------------------------|-----|-----------------------------------------------|-------------------------------------------------------------------------------------------------------|---|
| DECEASED                          | 31  | CLICK HERE FOR CUMULATIVE  MEMBERSHIP DATA    | TOTAL FAMILY UNIT MEMBERS                                                                             | 0 |
| CLUB CANCELLED                    | 0   |                                               |                                                                                                       | •