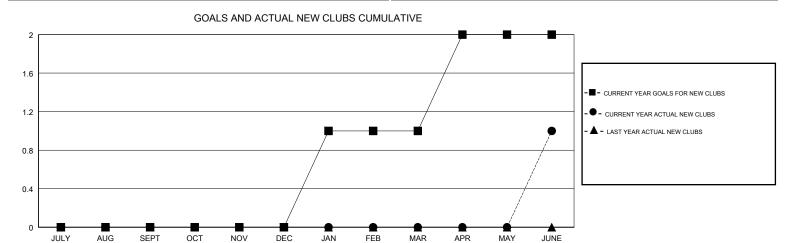

## MONTHLY MEMBERSHIP PROGRESS REPORT

## District 25 C

Results as of: 06/30/2018







| DROPPED CLUBS: 2  DROPPED MEMBERS |     | 33 CLUBS OF 58 ADDED 1 OR MORE<br>NEW MEMBERS | GENDER DISTRIBUTION  MALE 1,063 (71.82%)  FEMALE 417 (28.18%)  Women Percentage Fiscal Year Goal: 29% |   |
|-----------------------------------|-----|-----------------------------------------------|-------------------------------------------------------------------------------------------------------|---|
| DECEASED                          | 31  | CLICK HERE FOR CUMULATIVE  MEMBERSHIP DATA    | TOTAL FAMILY UNIT MEMBERS                                                                             | 0 |
| CLUB CANCELLED                    | 0   |                                               |                                                                                                       |