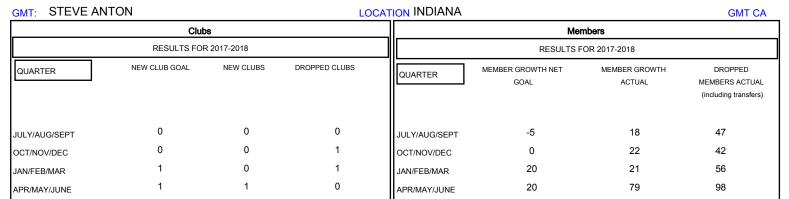

## MONTHLY MEMBERSHIP PROGRESS REPORT

## District 25 C

Results as of: 06/30/2018







| DROPPED CLUBS: 2  DROPPED MEMBERS |     | 33 CLUBS OF 58 ADDED 1 OR MORE<br>NEW MEMBERS | GENDER DISTRIBUTION  MALE 1,063 (71.82%)  FEMALE 417 (28.18%)  Women Percentage Fiscal Year Goal: 29% |   |
|-----------------------------------|-----|-----------------------------------------------|-------------------------------------------------------------------------------------------------------|---|
| DECEASED                          | 31  | CLICK HERE FOR CUMULATIVE  MEMBERSHIP DATA    | TOTAL FAMILY UNIT MEMBERS                                                                             | 0 |
| CLUB CANCELLED                    | 0   |                                               |